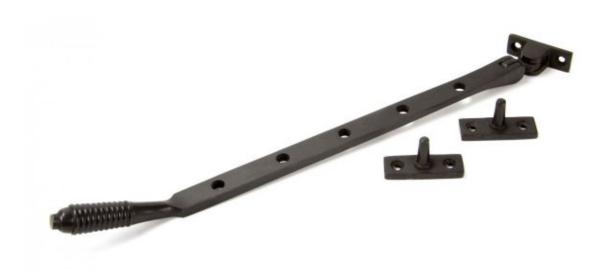

## **Anvil Reeded 12" Stay Aged Bronze**

**Product information** 

Overall Length: 335mm Stay Arm: 314mm

Fixing Plate: 45mm x 16mm

Additional information

A classic Regency style window stay designed to match the Reeded fasteners and handles in the range.

Manufactured from unpolished solid bronze. Overtime and through use the solid bronze will slowly lighten in colour resulting in a beautiful subtle patine look.

Available in three sizes and are supplied with necessary fixing screws.

Finished in Aged Bronze