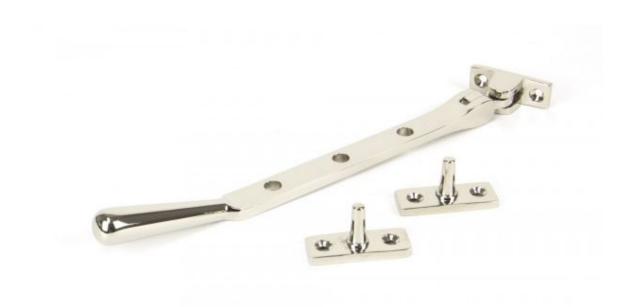

## **Anvil Newbury 8" Stay Pol/nickel**

**Product information** 

Overall Length: 249mm Stay Arm: 228mm

Fixing Plate: 45mm x 16mm

Additional information

The newbury stay is part of the period range of window furniture. A simple subtle design that will suit any setting.

Our weighty newbury window stay is forged from solid brass which emphasises the high quality materials and manufacturing techniques used. A perfect design choice to use throughout your property with many other matching products available.

A highly polished finish with a nickel plating applied to solid brass which is salt tested to 480 hours. Similar to a polished chrome finish but with much warmer tones.

Designed to match the newbury window furniture.

Available in three different sizes.

Supplied with matching wood screws.