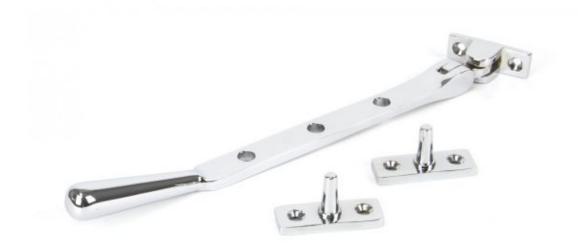

## Anvil Newbury 8" Stay Pol/chrome

**Product information** 

Overall Length: 249mm Stay Arm: 228mm Fixing Plate: 45mm x 16mm

Additional information

The newbury stay is part of the period range of window furniture. A simple subtle design that will suit any setting.

A highly polished finish which reflects like a mirror. A base metal of solid brass with quality chrome plating applied to it's surface which is salt tested to 480 hours.

Designed to match the newbury window furniture.

Available in three different sizes.

Supplied with matching wood screws.