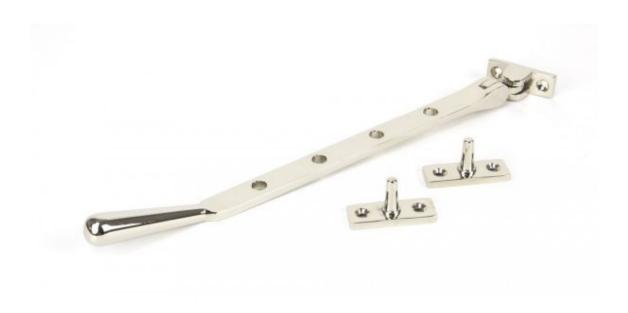

## **Anvil Newbury 10" Stay Pol/nickel**

**Product information** 

Overall Length: 296mm Stay Arm: 275mm

Fixing Plate: 45mm x 16mm

Additional information

The newbury stay is part of the period range of window furniture. A simple subtle design that will suit any setting.

Our weighty newbury window stay is forged from solid brass which emphasises the high quality materials and manufacturing techniques used. A perfect design choice to use throughout your property with many other matching products available.

A highly polished finish with a nickel plating applied to solid brass which is salt tested to 480 hours. Similar to a polished chrome finish but with much warmer tones.

Designed to match the newbury window furniture.

Available in three different sizes.

Supplied with matching wood screws.