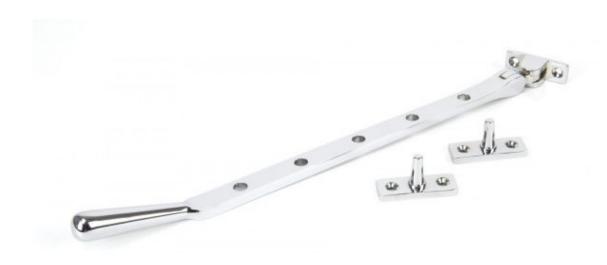

## **Anvil Newbury 12" Stay Pol/chrome**

**Product information** 

Overall Length: 335mm Stay Arm: 314mm

Fixing Plate: 45mm x 16mm

Additional information

The newbury stay is part of the period range of window furniture. A simple subtle design that will suit any setting.

Our weighty newbury window stay is forged from solid brass which emphasises the high quality materials and manufacturing techniques used. A perfect design choice to use throughout your property with many other matching products available.

A highly polished finish which reflects like a mirror. A base metal of solid brass with quality chrome plating applied to it's surface which is salt tested to 480 hours.

Designed to match the newbury window furniture.

Available in three different sizes.

Supplied with matching wood screws.