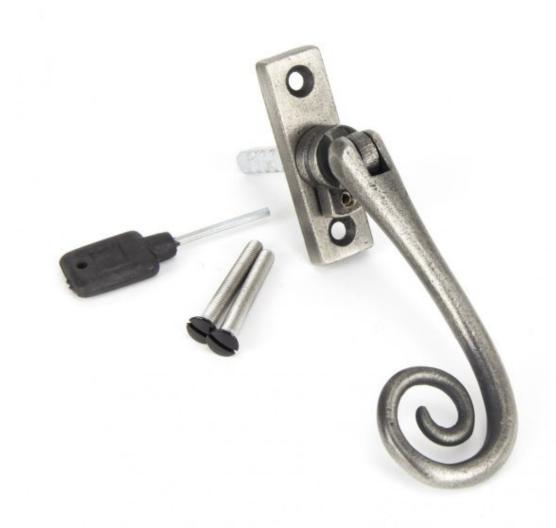

## Anvil Slim Monkey Tail Espag Fastner L/hand ant/pewter =

**Product information** 

Overall Length: 122mm Handle Length: 100mm

Fixing Plate Size: 60mm x 18mm x 7mm

Additional information

A narrow style window espagnolette handle which fits on any type of lockable window system, including pvc, timber and aluminium, due to it's slim fixing plate.

Can be fitted to any modern espagnolette system or stand-alone centre lock.

Comes complete with a 7mm thick spindle which can be cut to length (spindle comes with 38mm length showing)

The handle can also be locked with a grub screw hidden under the handle.

This is the left hand version which sits on the right side of your window when viewed from the inside with the monkeytail curl opening into the centre of the window.

The finish is suitable for use in any room in your home even bathrooms and damp conditions. Maintenance instructions must be followed to preserve the finish of your product.

Finished in Antique Pewter