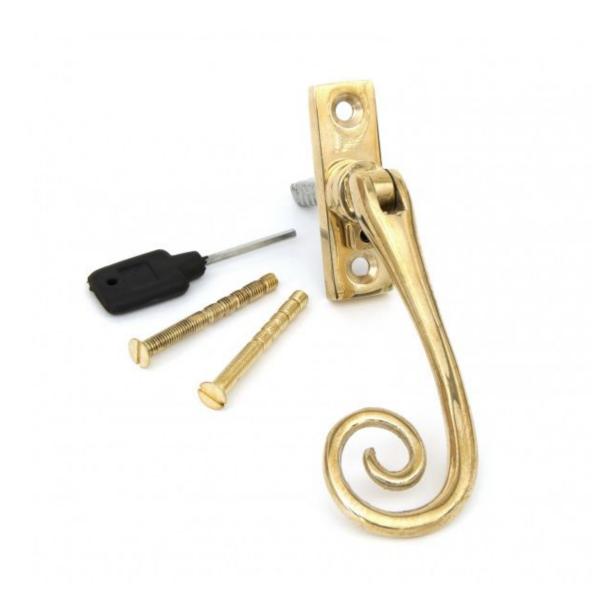

## Anvil Slim Monkey Tail Espag Fastner L/hand Pol/brass =

**Product information** 

Overall Length: 122mm Handle Length: 100mm

Fixing Plate Size: 60mm x 18mm x 7mm

Additional information

A narrow style window espagnolette handle which fits on any type of lockable window system, including pvc, timber and aluminium, due to it's slim fixing plate.

Can be fitted to any modern espagnolette system or stand-alone centre lock.

Comes complete with a 7mm thick spindle which can be cut to length (spindle comes with 38mm length showing)

The handle can also be locked with a grub screw hidden under the handle.

This is the left hand version which sits on the right side of your window when viewed from the inside with the monkeytail curl opening into the centre of the window.

The finish is suitable for use in any room in your home even bathrooms and damp conditions. Maintenance instructions must be followed to preserve the finish of your product.

Finished in Polished Brass