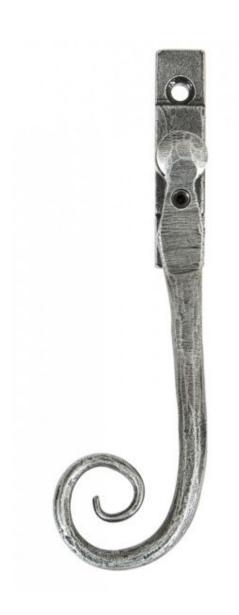

## **Anvil Monkey Tail Espag Fastner L/hand Pewter Large=**

**Product information** 

Overall Length: 154mm Handle Length: 125mm

Fixing Plate Size: 68mm x 16mm x 6mm

Additional information

These Espagnolette window fasteners are exclusively manufactured by us and offer the traditional look with a very modern application.

They are larger than all of our other espag. handles and are cranked forwards to allow for easier access for bigger hands.

Large locking handles which can be fitted on any modern espagnolette rod or stand-alone centre lock.

They have a 7mm x 70mm spindle and can be locked by way of a grub screw hidden under the handle.

The product is handed and therefore care is to be taken when choosing the correct hand.

Supplied with necessary fixing screws.