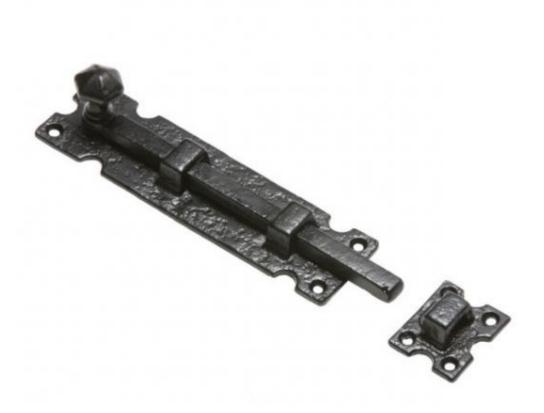

## **Kirkpatrick 812 Rustic Bolt**

This Rustic Bolt 812 combines design and functionality. This is available in both a straight and cranked versions. (Please note the straight version is pictured)

This item matched the Kirkpatrick central door knob 3056 and 3064.