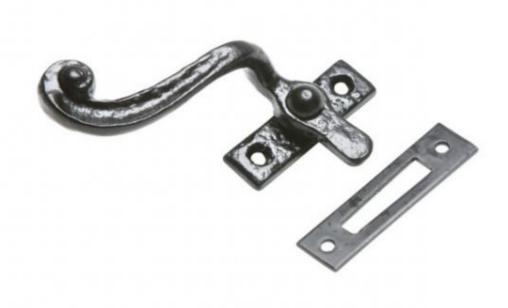

## **Kirkpatrick 838 Casement Fastener**

Antique black iron casement fastener. This casement fastener is available with a mortice plate or hook plate depending upon the style of the window. Because of its design it needs to be specified as left hand or right hand.

The image shows a left handed fastener with a mortice plate.