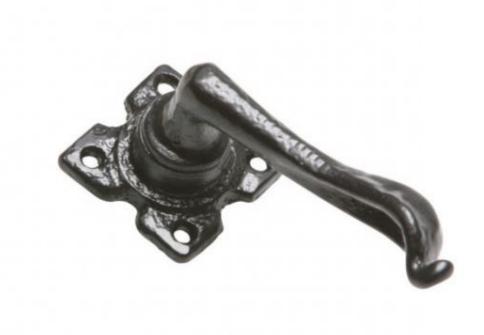

## **Kirkpatrick 879 Antique Lever Handle**

This quirky Lever Handle 879 is certain to make a design statement on your interior doors. Unlike most lever handles, this beautiful design does not feature the traditional long backplate. The handle itself has scroll detail, which adds to it's unique style.

This handle is spring loaded and has a two coat protective finish. Due to the size of the backplate being 50mm (2″) it is only available in a latch option meaning this product is not suitable for exterior doors.