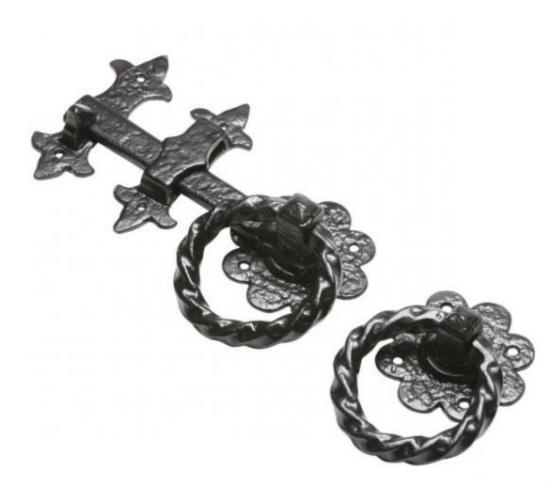

## Kirkpatrick 1249 Rope Design Gate Latch

This decorative Rope Design Gate Latch 1249 is a popular choice for external gates as it creates a lovely finishing touch to bespoke woodwork. This particular design has also been spotted on Emmerdale.

Please note: 6" & 7" is supplied with the Ring Handle 679 and 1146 catch and staple.

8" & 10" is supplied with the Ring Handle 632 – This is a larger handle.