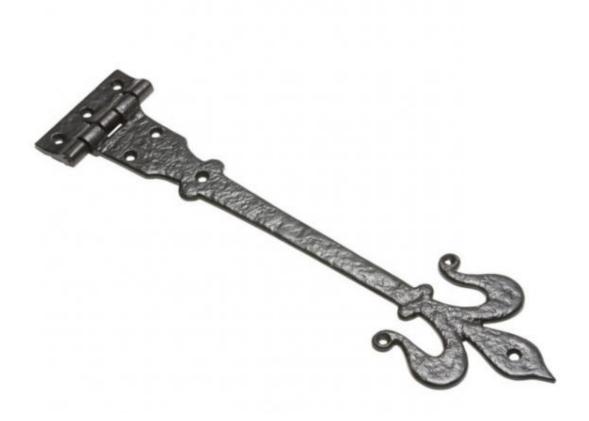

## Kirkpatrick 1820 Fleur-De-Lys Hinge

This decorative Fleur-De-Lys hinge 1820 features the Fleur-de-lys design which is inspired by the lily flower, ensuring this hinge combines style and functionality. This beautiful product is sure to create a design statement on both doors and gates.