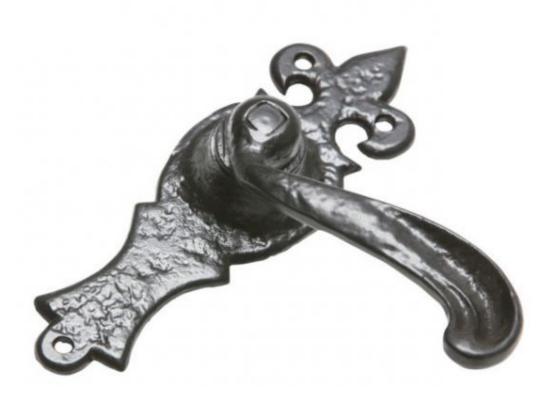

## **Kirkpatrick 2442 Lever Handle**

This Fleur-De-Lys Period Lever Handle 2442 is inspired by the lily flower and would be a great addition to any style of property.

This style of handle is available in Latch (as shown in the picture), lock and bathroom, making this handle suited for both interior and exterior use.

Size: 159 x 50mm

Please note: This product is priced in pairs.