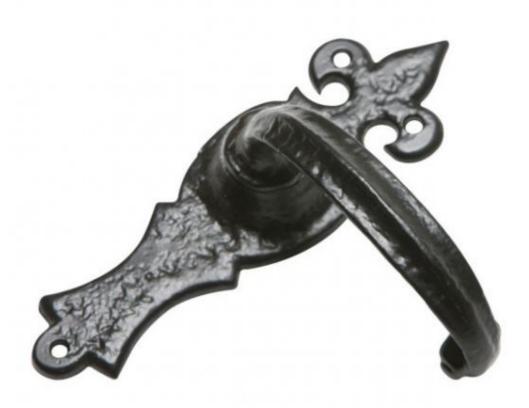

## Kirkpatrick 2448 Lever Handle

This beautiful handcrafted Period Lever Handle 2448 features the Fleur-De-Lys design based on the lily flower. The delicate design would enhance the style of any interior or exterior door.

This style of handle is available in Latch (as shown in the picture), Bathroom and Lock.

Size: 159 x 50mm

Please note: This product is priced in pairs.