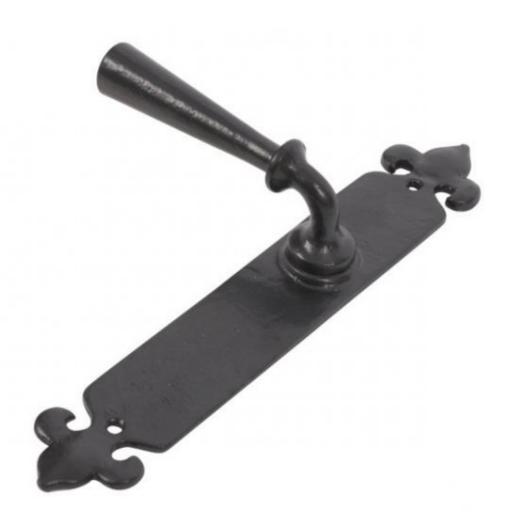

## **Kirkpatrick 2523 Lever Handle**

This Gothic Fleur-De-Lys Lever Handle 2521 is new to our Black Iron collection. This product comes in both Euro and Oval as standard, standard making this the ideal product for entrance and exterior doors. These are unsprung, and have different centres.

Size: 265 x 44mm

Please note: This product is priced in pairs.