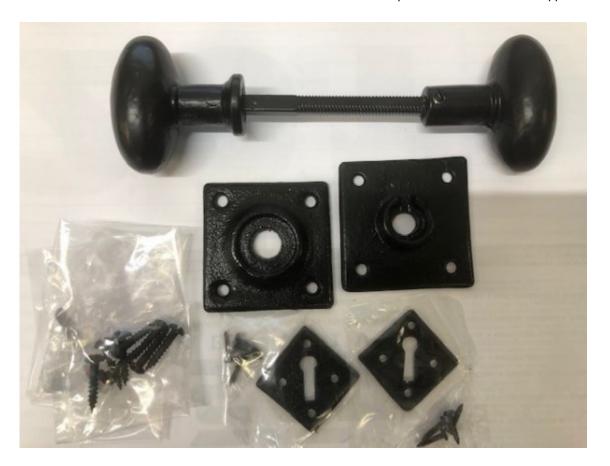

## **Kirkpatrick 3075 Door Knob**

This smooth black iron door knob set 3075 features a classic design that will compliment any style of door. This product is available in both a Mortice and Rim option.

The Mortice set is for use with a mortice lock or latch – Mortice set consists of two knobs, two plates and two escutcheons. Supplied with spindle and escutheons.

The Rim set is for use with a rimlock – Rim set consists of two knobs, one plate and one escutcheon. Supplied with spindle and escutcheon.

## **Price**

| Mortice Set (shown) (Product reference 9055-20586) | £37.81 |
|----------------------------------------------------|--------|
| Rim Set (Product reference 9055-20587)             | £34.58 |