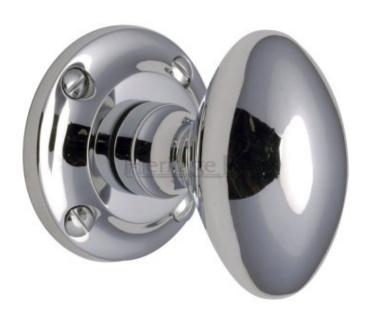

## **Suffolk Oval Mortice Knob -+**

The Suffolk Range of Mortice Knobs Oval

Better prices - five or more handles - email your enquiry

## **Price**

| V960-PB Mortice Knob Oval Polished Brass + (Product reference 910-624)          | £16.98 |
|---------------------------------------------------------------------------------|--------|
| V960-PC Mortice Knob Oval Polished Chrome + (Product reference 910-625)         | £18.96 |
| V960-SC Mortice Knob Oval Satin Chrome + (Product reference 910-626)            | £18.96 |
| V960-SN Suffolk Oval Mortice Knob SATIN NICKEL -+ (Product reference 910-8533)  | £20.52 |
| V960-AT Suffolk Oval Mortice Knob ANTIQUE BRASS -+ (Product reference 910-8534) | £20.52 |