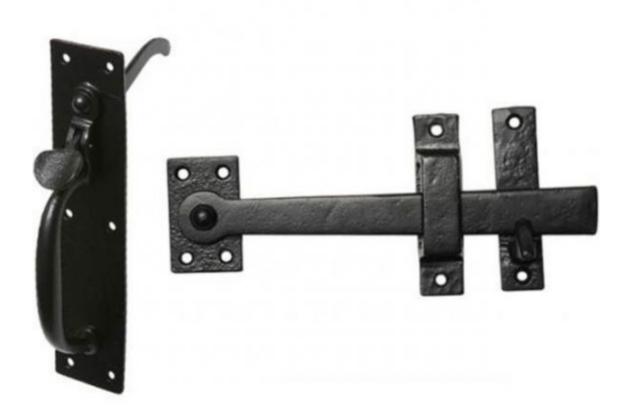

## **Kirkpatrick 4320 Smooth Thumb Latch**

The simplistic Smooth Thumb Latch 4320 features a smooth finish, rather than our traditional Antique Black. It is extremely strong and heavy duty latch set making it the ideal products for heavier doors and gates. This is an example of a Norfolk Latch because it features a handle mounted on to a back plate.

These thumb latches are available in Kirkpatrick's iconic black coating, or manufactured in a more durable galvanised finish.

Plate size: 247 x 59mm Size inside handle: 108mm

Latch size: 228mm