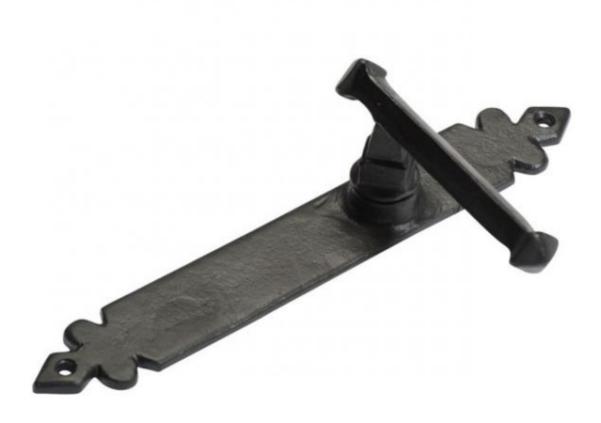

## **Kirkpatrick 6051 Blacksmith Lever Handle**

The Blacksmith Lever Handle 6051 is un-sprung and available in Euro, Latch and Lock options. (Please note the Lock version is shown). This product can be purchased in an Sprung version (see product 6050).

Handle size: 270 x 38mm