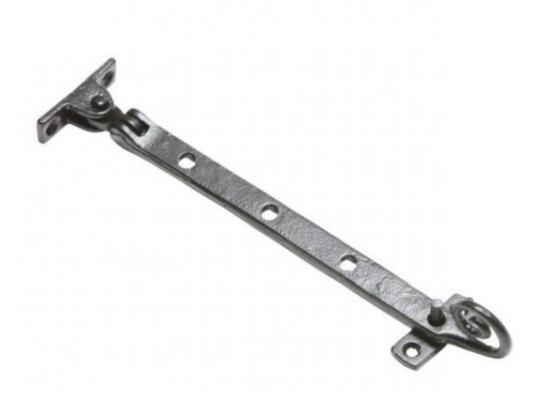

## **Kirkpatrick 6070 Blacksmith Casement Stay**

This Blacksmith Casement stay 6070 features a monkey tail design. As this is part of our Blacksmith Forge collection it features a smooth matt finish. Matches Casement Fastener 6062.