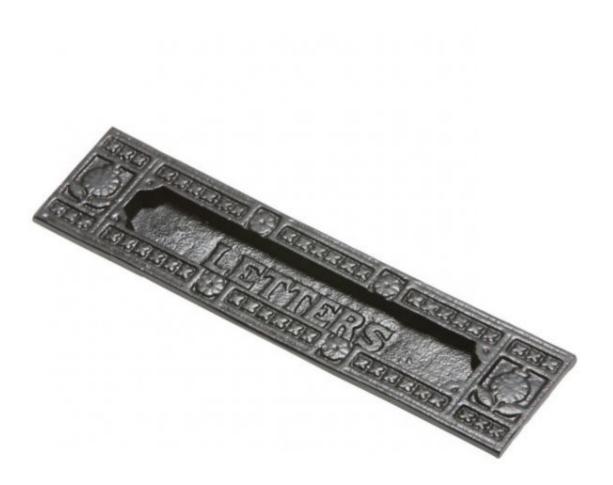

## **Kirkpatrick T540 Rawnsley Letter Plate**

he Rawnsley Letter Plate T540 is based on a timeless and elegant design.

The Rawnsley range is inspired by patterns found in early Kirkpatrick catalogues and ornate patterns rescued from a foundry on Cannock Chase in the 1980's.

To add a 21st century flair, the designs were altered to fit with modern taste, whilst still keeping many of the charming original qualities.

The embossed letters create a touch of elegance and glamour. This solid product is of the highest quality and is guaranteed to create a show stopping design to any door.