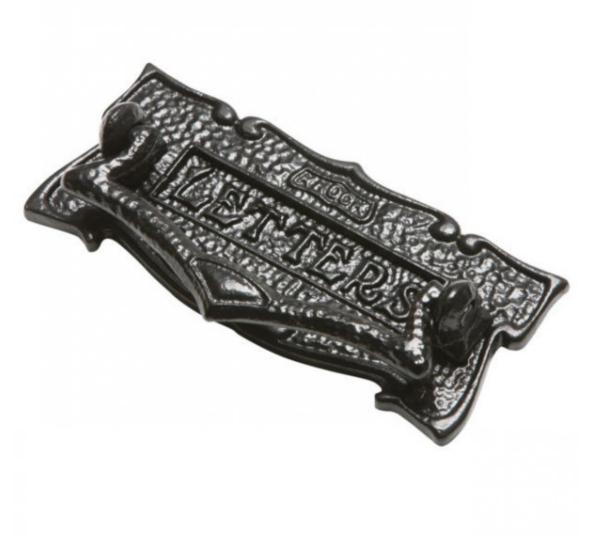

## **Kirkpatrick T541 Rawnsley Letter Plate**

The Rawnsley Letter Plate T541 is a multi-functional postal door knocker, based on a timeless and elegant design.

The Rawnsley range is inspired by patterns found in early Kirkpatrick catalogues and ornate patterns rescued from a foundry on Cannock Chase in the 1980's.

To add a 21st century flair, the designs were altered to fit with modern taste, whilst still keeping many of the charming original qualities.

The embossed letters create a touch of elegance and glamour. This solid product is of the highest quality and is guaranteed to create a show stopping design to any door.