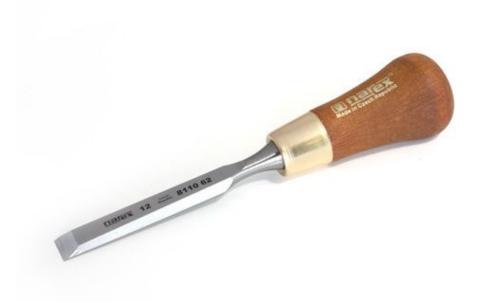

## **Butt chisel - PREMIUM wood line plus**

Small ergonomic handle is made of beech wood and is fitted with a brass ferrule. The short round handle comfortably fits in the ball of the hand allowing the user to easily direct the blade into position and achieve an accurate paring or cut along the joint.

Butt chisels are designed primarily for use in cutting and paring tasks.

The blade itself forged from highly alloyed Cr-Mn steel and heat treated up to 59 HRc.