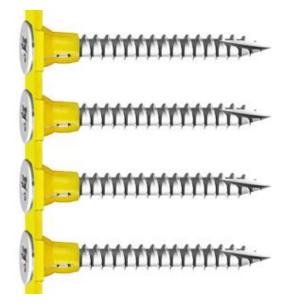

## Classic Head

Double Countersunk head reduces the likelihood of head shear and assists completion of countersinking.

#### Classic Thread

Special Thread Configuration gives ultimate performance and high pull-out resistance. Partially threaded from 70mm.

## Single Slash Point

Type 17 Slash to reduce torque and the likelihood of the timber splitting when the screw is inserted close to the edge.