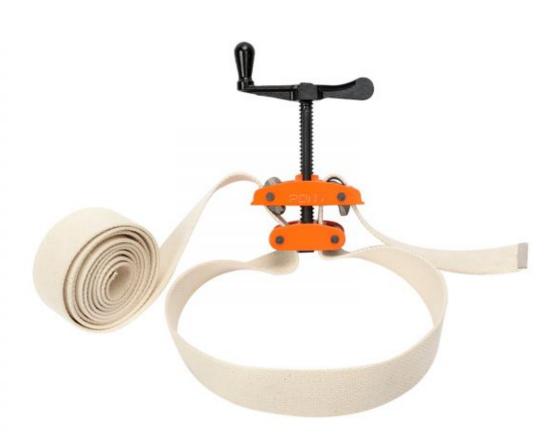

## **Band Clamp - Heavy duty canvas band - 62**

Looking for a band clamp for larger projects?

The heavy-duty Pony canvas band clamp is made with the highest-grade ductile cast iron and features dual self-locking mechanisms, which allow the band to be pulled tight from both sides. The screw and crank handle can be used for final clamping adjustments.