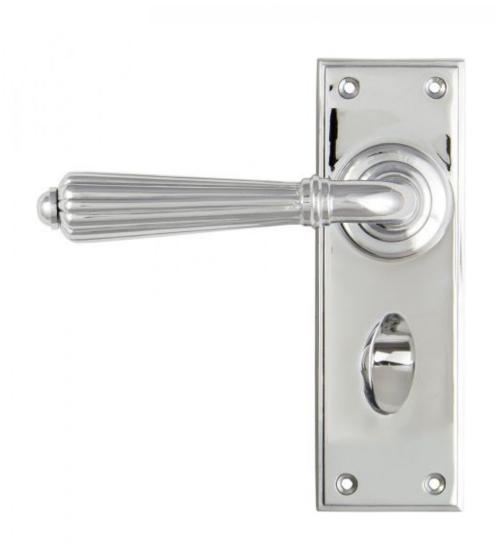

## **Anvil Polished Chrome Hinton Lever Bathroom Set**

**Product information** 

Backplate Size: 152mm x 50mm x 8mm

Handle Length: 128mm

Centres: 57mm

Additional information

The hinton set is part of the period range of sprung lever handles. A classic Georgian lever that will suit both traditional and contemporary settings.

A highly polished finish which reflects like a mirror. A base metal of solid brass with quality chrome plating applied to it's surface which is salt tested to 480 hours.

This handle has a strong spring incorporated into the stylish boss design to give both functionality & elegance.

Lever handle for internal doors where privacy is required.

Set includes 2 lever bathroom handles and coin and release thumbturn.

Can be used with a bathroom mortice lock.

Supplied with matching SS wood screws.