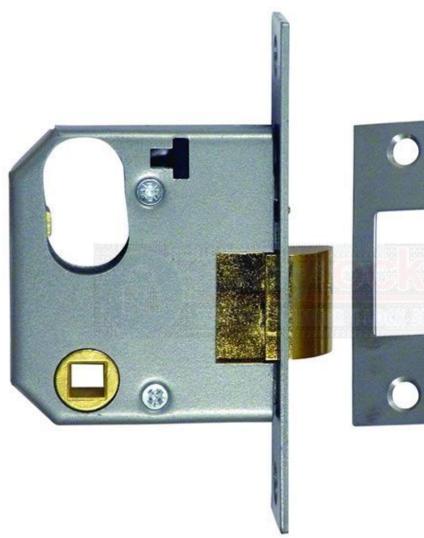

## UNION 2332 Oval Nightlatch Case oval cylnder satin chrome

2 only available needs a oval cylinder not provided

Description

The Union 2332 Mortice Nightlatch is a oval nightlatch case that is operated by the use of a oval cylinder. These locks are commonly used with electronic strikes on intercom systems. The Union 2332 Mortice Nightlatch comes as a case only completed with strike plate and all fixings.

Finishes Satin Chrome

Backset 47.5mm

Case Width 65mm

Centres (PZ) 34mm

Faceplate Length 120mm

Faceplate Width 25.5mm 1 only available needs a oval cylinder not provided

Case Height 70mm

Type Oval Cylinder type

Manufacturer Union Locks 2 only available needs a oval cylinder not provided