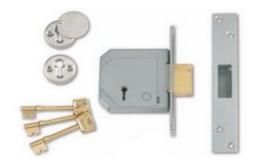

## Chubb deadlock b-3g114e-sc-80

1 only available satin chrome only

Specification

Deadbolt is locked or unlocked by key from either side

Extended 20mm deadbolt for secure positive deadlocking and resistance against attack

Force resistant, anti drill, anti-pick and anti-saw security features

Available with square forend and striking plate

20mm bolt throw

Case Size (depth into door): 80mm Backset (door edge to keyhole): 53mm

Case: Silver powder coat

Forend: Stainless steel or brass

Box Strike Assembly: Painted to match forend Deadbolt: Brass, with hardened steel rollers

3 keys supplied as standard Includes keyhole escutcheons

1 only available satin chrome only