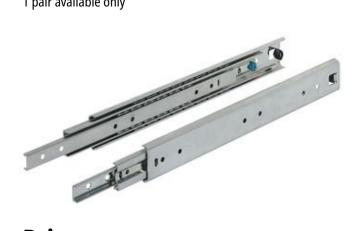

## Hafele ball bearing draw runner 600mm 130kg

1 pair available only

Ball Bearing Drawer Runners, Full Extension, Load Capacity 100-160 kg, Accuride 5321

High grade stainless steel, with hold-in feature –, Installed length 550 mm, load capacity 130 kg details&#59659:

Hold-in feature holds the closed drawer in

Installation

32 mm drilling pattern

Mounting

Side mounting

Material

High grade stainless steel

1 pair available only