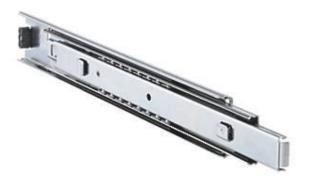

## Hafele ball bearing draw runner 241mm

5 pairs only available Ball Bearing Grooved Drawer Runners, Single Extension, Load Capacity 10 kg Suitable for 17 mm grooved drawers –, Drawer depth 251-400 mm Art. no. 420.68.253󡄨 Article details Guided by means of two ball cages Please see cat. page for additional dimension information Application 5 pairs only available Suitable for 17 mm grooved drawers Load bearing capacity 10 kg Material Steel Finish Galvanized Installation Secure guide rail in drawer groove using an M4 threaded screw. Drilling pattern