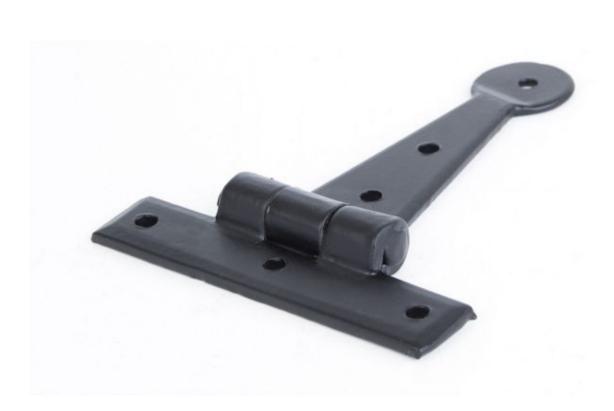

## Anvil 33986 - Black 4" Penny End T Hinge

These T Hinges have a 'penny shaped' round end and is one of From The Anvil's most popular choices for hanging wardrobe or cupboard/cabinet doors.

They are hot forged i.e. drawn to shape, not welded or fabricated and with the knuckle being fashioned in the traditional way it makes for a very strong product.

This product is sold with matching wood screws and supplied as a pair.

Finish: Black

Overall Length: 102mm Hinge Arm: 80mm Fixing Plate 82mm x 16mm