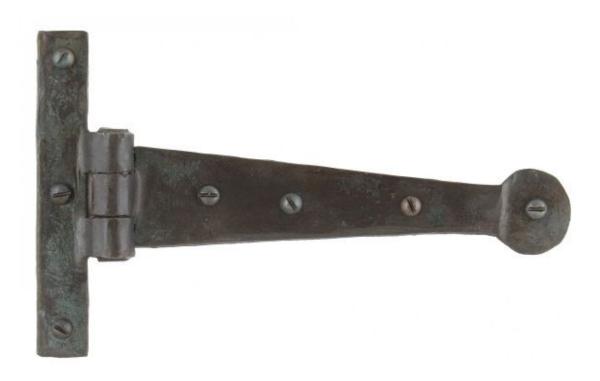

## **Anvil 33154 - Beeswax 6" Penny End T Hinge**

These T Hinges have a 'penny shaped' round end and is one of From The Anvil's most popular choices for hanging wardrobe or cupboard/cabinet doors.

They are hot forged i.e. drawn to shape, not welded or fabricated and with the knuckle being fashioned in the traditional way it makes for a very strong product.

This product is sold with matching wood screws and supplied as a pair.

Finish: Beeswax

Overall Length: 152mm Hinge Arm: 110mm

Fixing Plate 102mm x 16mm