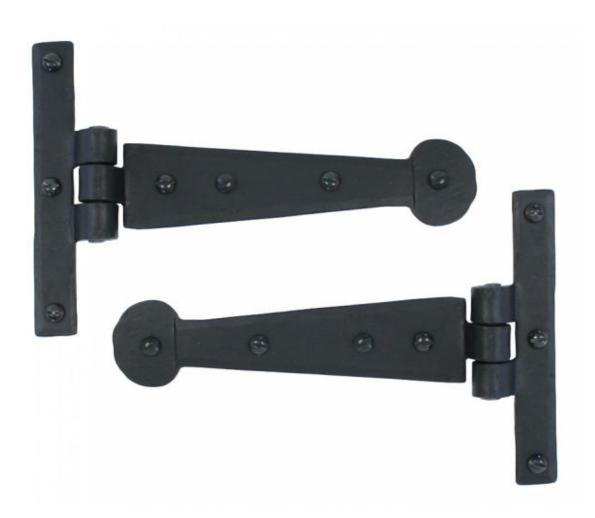

## Anvil 33987 - Black 6" Penny End T Hinge

These T Hinges have a 'penny shaped' round end and is one of From The Anvil's most popular choices for hanging wardrobe or cupboard/cabinet doors.

They are hot forged i.e. drawn to shape, not welded or fabricated and with the knuckle being fashioned in the traditional way it makes for a very strong product.

This product is sold with matching wood screws and supplied as a pair.

Finish: Black

Overall Length: 152mm Hinge Arm: 110mm Fixing Plate 102mm x 16mm