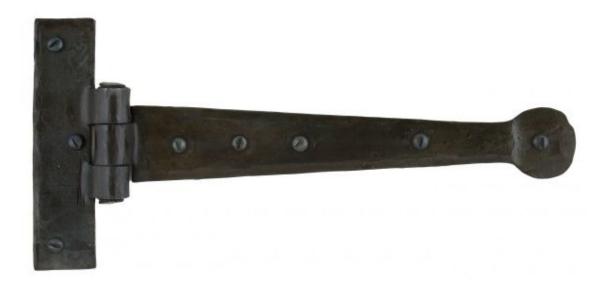

## **Anvil 33204 - Beeswax 9" Penny End T Hinge**

These T Hinges have a 'penny shaped' round end and is one of From The Anvil's most popular choices for hanging wardrobe or cupboard/cabinet doors.

They are hot forged i.e. drawn to shape, not welded or fabricated and with the knuckle being fashioned in the traditional way it makes for a very strong product.

This product is sold with matching wood screws and supplied as a pair.

Finish: Beeswax

Overall Length: 228mm Hinge Arm: 182mm

Fixing Plate 106mm x 25mm