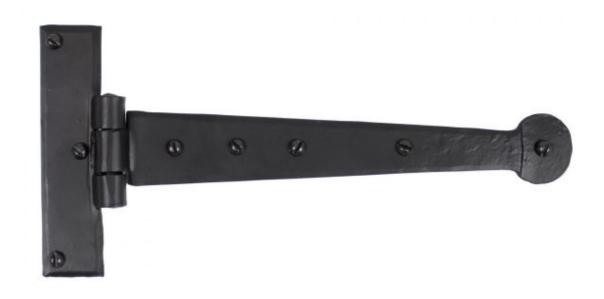

## Anvil 33988 - Black 9" Penny End T Hinge

These T Hinges have a 'penny shaped' round end and is one of From The Anvil's most popular choices for hanging wardrobe or cupboard/cabinet doors.

They are hot forged i.e. drawn to shape, not welded or fabricated and with the knuckle being fashioned in the traditional way it makes for a very strong product.

This product is sold with matching wood screws and supplied as a pair.

Finish: Black

Overall Length: 228mm Hinge Arm: 182mm

Fixing Plate 106mm x 25mm