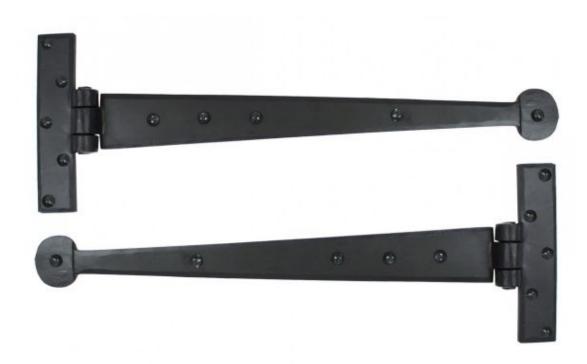

## Anvil 33990 - Black 15" Penny End T Hinge

These T Hinges have a 'penny shaped' round end and is one of From The Anvil's most popular choices for hanging wardrobe or cupboard/cabinet doors.

They are hot forged i.e. drawn to shape, not welded or fabricated and with the knuckle being fashioned in the traditional way it makes for a very strong product.

This product is sold with matching wood screws and supplied as a pair.

Finish: Black

Overall Length: 381mm Hinge Arm: 338mm

Fixing Plate 130mm x 29mm