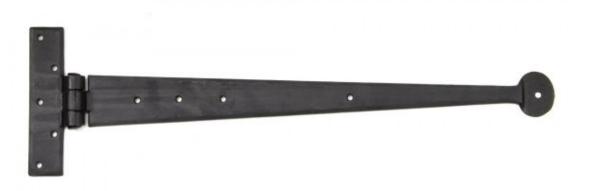

## Anvil 91470 - External Beeswax 18" Penny End T Hinge

These T Hinges have a 'penny shaped' round end and is one of From The Anvil's most popular choices for hanging wardrobe or cupboard/cabinet doors.

Finish: External Beeswax

Overall Length: 457mm Hinge Arm: 407mm Fixing Plate 130mm x 29mm