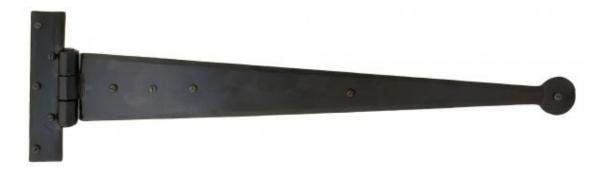

## Anvil 33009 - Black 18" Penny End T Hinge

These T Hinges have a 'penny shaped' round end and is one of From The Anvil's most popular choices for hanging wardrobe or cupboard/cabinet doors.

They are hot forged i.e. drawn to shape, not welded or fabricated and with the knuckle being fashioned in the traditional way it makes for a very strong product.

This product is sold with matching wood screws and supplied as a pair.

Finish: Black

Overall Length: 457mm Hinge Arm: 407mm

Fixing Plate 130mm x 29mm