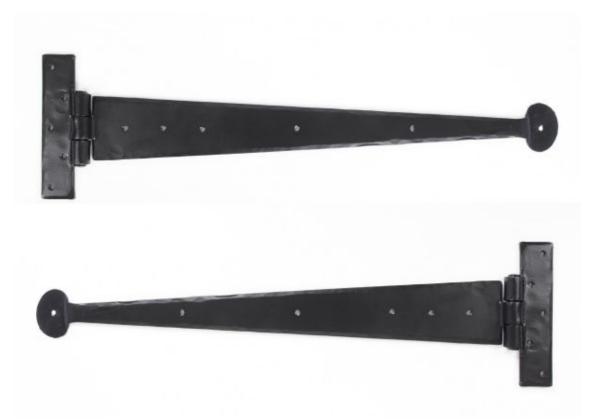

## Anvil 33012 - Black 22" Penny End T Hinge

These T Hinges have a 'penny shaped' round end and is one of From The Anvil's most popular choices for hanging wardrobe or cupboard/cabinet doors.

They are hot forged i.e. drawn to shape, not welded or fabricated and with the knuckle being fashioned in the traditional way it makes for a very strong product.

This product is sold with matching wood screws and supplied as a pair.

Finish: Black

Overall Length: 560mm Hinge Arm: 508mm Fixing Plate 152mm x 38mm