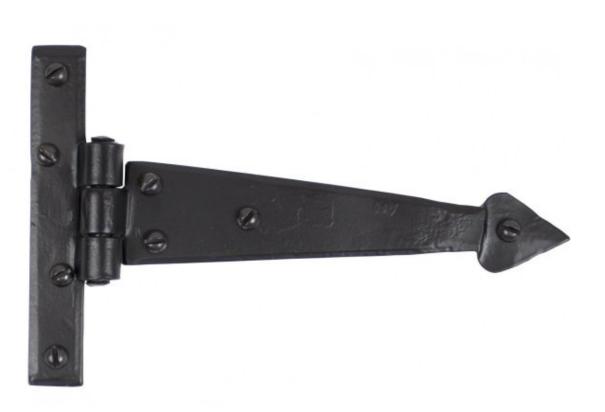

## Anvil 33972 - Black 6" Arrow Head T Hinge

These T Hinges have a 'gothic shaped' pointed end and is one of From The Anvil's most popular choices for hanging wardrobe or cupboard/cabinet doors.

They are hot forged i.e. drawn to shape, not welded or fabricated and with the knuckle being fashioned in the traditional way it makes for a very strong product.

This product is sold with matching wood screws and supplied as a pair.

Finish: Black

Overall Length: 161mm Hinge Arm: 153mm Fixing Plate 102mm x 17mm