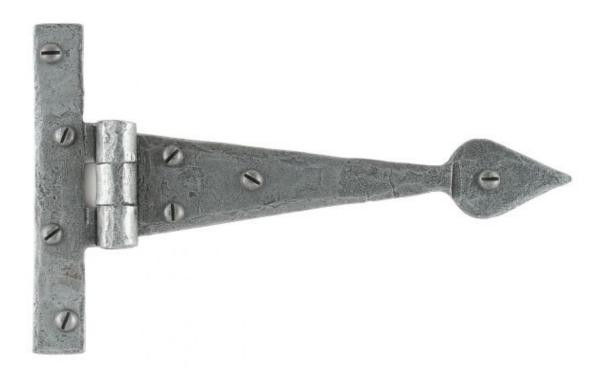

## Anvil 33651 - Pewter 6" Arrow Head T Hinge

These T Hinges have a 'gothic shaped' pointed end and is one of From The Anvil's most popular choices for hanging wardrobe or cupboard/cabinet doors.

They are hot forged i.e. drawn to shape, not welded or fabricated and with the knuckle being fashioned in the traditional way it makes for a very strong product.

This product is sold with matching wood screws and supplied as a pair.

Finish: Pewter

Overall Length: 161mm Hinge Arm: 153mm

Fixing Plate 102mm x 17mm