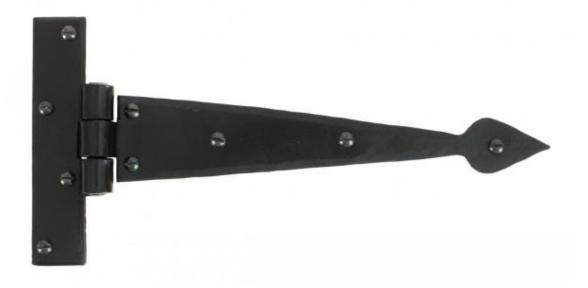

## Anvil 33806 - Black 9" Arrow Head T Hinge

These T Hinges have a 'gothic shaped' pointed end and is one of From The Anvil's most popular choices for hanging wardrobe or cupboard/cabinet doors.

They are hot forged i.e. drawn to shape, not welded or fabricated and with the knuckle being fashioned in the traditional way it makes for a very strong product.

This product is sold with matching wood screws and supplied as a pair.

Finish: Black

Overall Length: 230mm Hinge Arm: 196mm Fixing Plate 122mm x 24mm