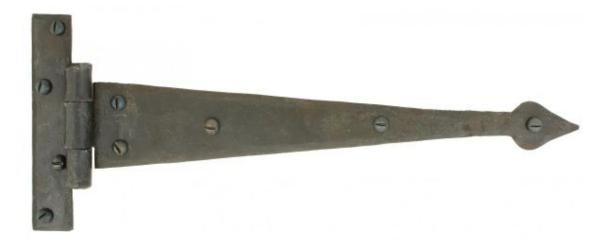

## Anvil 33206 - Beeswax 12" Arrow Head T Hinge

These T Hinges have a 'gothic shaped' pointed end and is one of From The Anvil's most popular choices for hanging wardrobe or cupboard/cabinet doors.

They are hot forged i.e. drawn to shape, not welded or fabricated and with the knuckle being fashioned in the traditional way it makes for a very strong product.

This product is sold with matching wood screws and supplied as a pair.

Finish: Beeswax

Overall Length: 301mm Hinge Arm: 262mm

Fixing Plate 120mm x 23mm