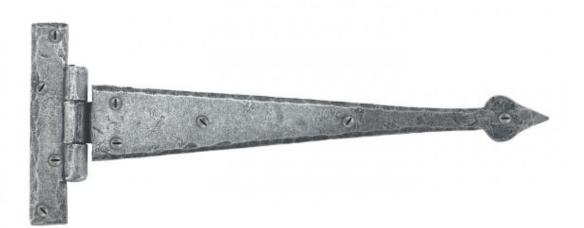

## Anvil 33657 - Pewter 12" Arrow Head T Hinge

These T Hinges have a 'gothic shaped' pointed end and is one of From The Anvil's most popular choices for hanging wardrobe or cupboard/cabinet doors.

They are hot forged i.e. drawn to shape, not welded or fabricated and with the knuckle being fashioned in the traditional way it makes for a very strong product.

This product is sold with matching wood screws and supplied as a pair.

Finish: Pewter

Overall Length: 301mm Hinge Arm: 262mm Fixing Plate 120mm x 23mm