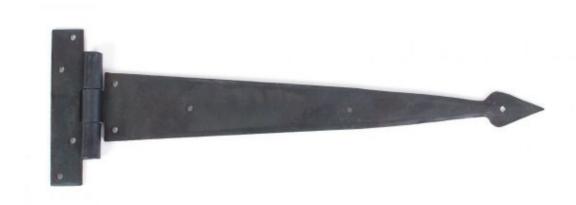

## Anvil 33843 - Beeswax 15" Arrow Head T Hinge

These T Hinges have a 'gothic shaped' pointed end and is one of From The Anvil's most popular choices for hanging wardrobe or cupboard/cabinet doors.

They are hot forged i.e. drawn to shape, not welded or fabricated and with the knuckle being fashioned in the traditional way it makes for a very strong product.

This product is sold with matching wood screws and supplied as a pair.

Finish: Beeswax

Overall Length: 386mm Hinge Arm: 350mm

Fixing Plate 129mm x 24mm