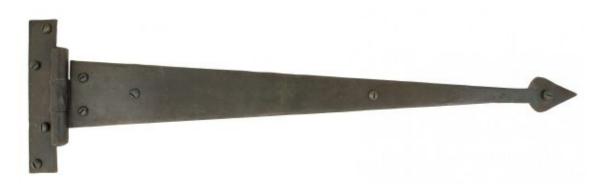

## Anvil 33158 - Beeswax 18" Arrow Head T Hinge

These T Hinges have a 'gothic shaped' pointed end and is one of From The Anvil's most popular choices for hanging wardrobe or cupboard/cabinet doors.

They are hot forged i.e. drawn to shape, not welded or fabricated and with the knuckle being fashioned in the traditional way it makes for a very strong product.

This product is sold with matching wood screws and supplied as a pair.

Finish: Beeswax

Overall Length: 466mm Hinge Arm: 428mm Fixing Plate 130mm x 24mm