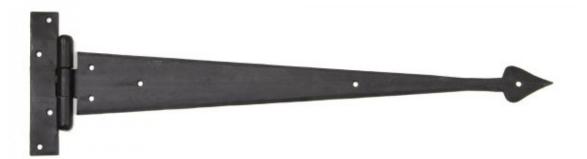

## Anvil 91476 - External Beeswax 18" Arrow Head T Hinge

These T Hinges have a 'gothic shaped' pointed end and is one of From The Anvil's most popular choices for hanging wardrobe or cupboard/cabinet doors.

Finish: External Beeswax

Overall Length: 466mm Hinge Arm: 428mm Fixing Plate 130mm x 24mm