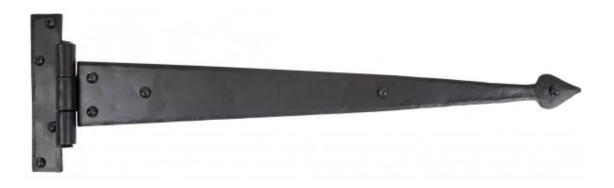

## Anvil 33974 - Black 18" Arrow Head T Hinge

These T Hinges have a 'gothic shaped' pointed end and is one of From The Anvil's most popular choices for hanging wardrobe or cupboard/cabinet doors.

They are hot forged i.e. drawn to shape, not welded or fabricated and with the knuckle being fashioned in the traditional way it makes for a very strong product.

This product is sold with matching wood screws and supplied as a pair.

Finish: Black

Overall Length: 466mm Hinge Arm: 428mm Fixing Plate 130mm x 24mm