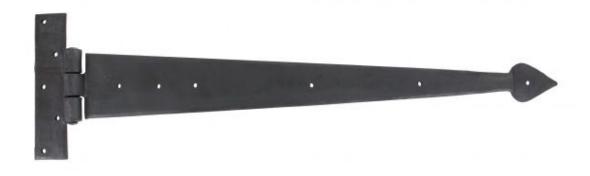

## Anvil 33844 - Beeswax 22" Arrow Head T Hinge

These T Hinges have a 'gothic shaped' pointed end and is one of From The Anvil's most popular choices for hanging wardrobe or cupboard/cabinet doors.

They are hot forged i.e. drawn to shape, not welded or fabricated and with the knuckle being fashioned in the traditional way it makes for a very strong product.

This product is sold with matching wood screws and supplied as a pair.

Finish: Beeswax

Overall Length: 553mm Hinge Arm: 502mm

Fixing Plate 155mm x 35mm